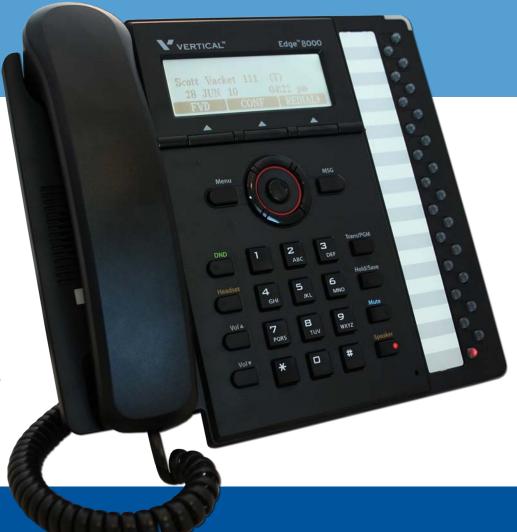

## Edge 8000

Edge 8000 24 button phone

The IP telephone family for MBX IP®, SBX IP® and XTS IP® telephony systems represents a new design with a sleek modern look to compliment any office environment.

Designed for ease of use as well as style, the IP telephone simplifies user operations with easy to read LCD displays. Both models offer a fast switching speakerphone for handsfree operation. A headset jack is provided for convenience. Message wait indicators provide 'at-a-glance' indication of messages. Both models offer 3 context sensitive soft keys and a navigation key to provide interactive call handling.

| Key Features           | Edge 8000 12 Button     | Edge 8000 24 Button     |
|------------------------|-------------------------|-------------------------|
| LCD                    | 3 lines x 24 characters | 3 lines x 24 characters |
| Backlit                | $\sqrt{}$               | $\checkmark$            |
| Speakerphone           | $\sqrt{}$               | $\checkmark$            |
| Fixed Buttons          | 8                       | 8                       |
| Flexible Buttons       | 12                      | 24                      |
| Soft Keys              | 3                       | 3                       |
| Headset Jack           | $\sqrt{}$               | $\checkmark$            |
| Red/Green LEDs         | $\sqrt{}$               | $\sqrt{}$               |
| Message Wait Indicator | $\sqrt{}$               | $\checkmark$            |
| Navigation Key         | $\sqrt{}$               |                         |
| 2 position pedestal    | $\sqrt{}$               | $\sqrt{}$               |
| Hearing Aid Compatible | $\sqrt{}$               | $\checkmark$            |
| Distinctive Ring Tones | 4                       | 4                       |
| Wall Mount Kit         |                         |                         |
| Power Adaptor          |                         |                         |
| PoE compliant          |                         | $\downarrow$            |