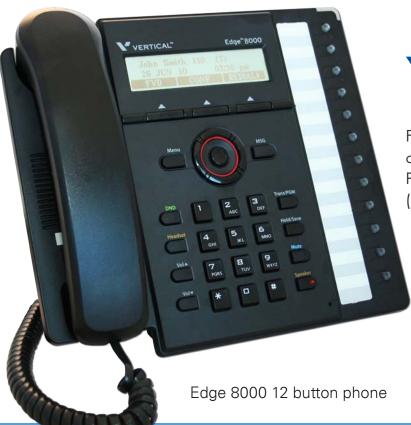

| Key Features           | Edge 8000 12 Button     | Edge 8000 24 Button     |
|------------------------|-------------------------|-------------------------|
| LCD                    | 3 lines x 24 characters | 3 lines x 24 characters |
| Backlit                | $\sqrt{}$               | $\checkmark$            |
| Speakerphone           | $\sqrt{}$               | $\checkmark$            |
| Fixed Buttons          | 8                       | 8                       |
| Flexible Buttons       | 12                      | 24                      |
| Soft Keys              | 3                       | 3                       |
| Headset Jack           | $\sqrt{}$               | $\checkmark$            |
| Red/Green LEDs         | $\sqrt{}$               | $\sqrt{}$               |
| Message Wait Indicator | $\sqrt{}$               | $\checkmark$            |
| Navigation Key         | $\sqrt{}$               |                         |
| 2 position pedestal    | $\sqrt{}$               | $\sqrt{}$               |
| Hearing Aid Compatible | $\sqrt{}$               | $\checkmark$            |
| Distinctive Ring Tones | 4                       | 4                       |
| Wall Mount Kit         |                         |                         |
| Power Adaptor          |                         |                         |
| PoE compliant          |                         | $\downarrow$            |